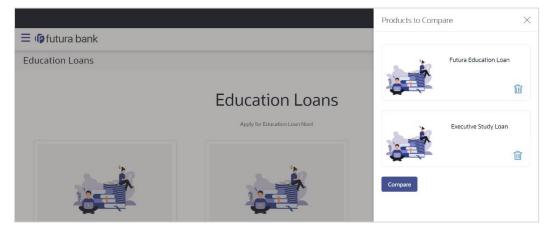

## 3.3 Education Ioan – Product Comparison

You can compare the features of two or more (upto three) products of a specific product category by selecting the **Add to Compare** checkbox provided on each product card. As soon as you select the **Add to Compare** checkbox of any product, a floating button will be displayed which will list down the number of products that have been added for comparison as and when an **Add to Compare** checkbox is selected. Once you have made your selection, you can click **Compare** provided on this button to view the selected products and to proceed to the comparison page.

### **Products to Compare**

 Click Compare to proceed to the comparison page. The Compare Products page is displayed with details of the selected products listed down for easy comparison. OR

Click the comparison overlay layer.

Click the  $\times$  icon to close the overlay layer.